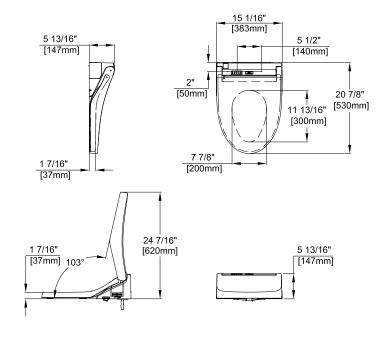

|                   |                           |

#### **INSTALLATION NOTES**

- WASHLET+ C5 may not fit certain toilet bowl designs
- If possible, with your order, please include your model number (from the underside of the tank lid).
- It is highly recommended to use a surge protector to prevent damage in the event of a power surge.
- For use with potable water only. Do not use with recycled water.
- The following factors may affect IR signal strength and top unit operation: product and remote control location, room size, shape, construction materials, and degree of darkness (color) of ceiling and walls.

#### **DIMENSIONS**

#### SW3084T40