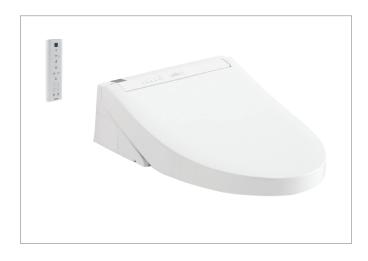

#### **FEATURES**

- Concealed supply connection for seamless installation
- Gentle Aerated, Warm Water, Dual Action Spray with oscillating and pulsating feature
- Adjustable water temperature and volume
- Warm air drying with three variable temperature settings
- Automatic air deodorizer
- Convenient slim wireless remote, with illuminated touchpad
- Docking station for easy cleaning and installation
- Heated seat with temperature control
- EWATER® auto-cleans wand
- On-demand remote function cleans wand with FWATER+
- Water PREMIST® of bowl before each use

#### PRODUCT SPECIFICATION

Seat shall have gentle aerated, warm water, dual action spray with cycling movement and massage feature. Seat shall have adjustable water temperature and volume. Seat shall have warm air drying with five variable temperature settings. Seat shall have automatic air deodorizer. Seat shall include convenient slim wireless remote, with illuminated touchpad. Seat shall be solid plastic with closed front seat and cover. Seat shall include power cord, and water supply hoses. EWATER+ cleans the wand. Seat shall be model SW3084T40#\_\_\_\_.